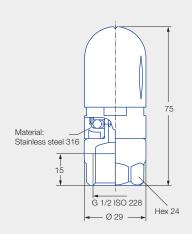

## Rotating cleaners CanCleaner and MiniWhirly

Dimensions in mm.

 Rotating cleaning head with flat spray nozzles and ball bearings

## Technical data:

Spray angle 300°

Materials POM, stainless steel

Pressure ranges 2-3-5 bar

Operating principle Free-spinning

Max. tank diameter 1.3 m

Pre-filtering Line strainer with a mesh size 0.3 mm/50

Bearing Ball bearing made of stainless steel

| Spray<br>angle | Designation          | Order no.        | V water [l/min] |         |         |         | Max. tank diameter |
|----------------|----------------------|------------------|-----------------|---------|---------|---------|--------------------|
|                |                      |                  | 2.0 bar         | 3.0 bar | 4.0 bar | 5.0 bar | [m]                |
| 300°           | CanCleaner 60 (25 M) | 500.186.56.06.00 | 20.4            | 25.0    | 28.9    | 32.3    | 1.3                |
|                | MiniWhirly (25 M)    | 500.186.56.AH.00 | 18.0            | 22.0    | 25.4    | 28.4    | 1.3                |