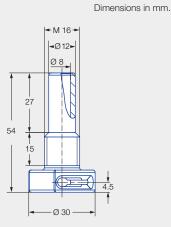

## **Advantages**

- Lump-free induction of plant protection products by rotating liquid flow
- Complete rinsing of inner wall up to under the edge for round induction hoppers
- Simple assembly by
  - M 16 bolt/nut design
  - Plug connection for rinsing water (dia. 12 mm)
- Simple alignment of nozzle head with open-end wrench AF 24

## Technical data:

**Bore diameter** Ø 4.0 mm

Spray angle

Material

Pressure ranges 2-4-8 bar

| Designation            | Order no.        | Bore<br>diameter<br>[mm] | Ÿ [l/min] |         |         |         |
|------------------------|------------------|--------------------------|-----------|---------|---------|---------|
|                        |                  |                          | 2.0 bar   | 4.0 bar | 6.0 bar | 8.0 bar |
| WallCleaner 40         | 600.569.56.40.00 | 4.0                      | 14.0      | 19.8    | 24.3    | 28.0    |
| Gasket for WallCleaner | 095.015.6C.01.99 | -                        | -         | -       | -       | -       |