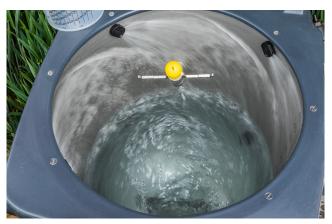

Complete rinsing of induction hopper up to under the cover edge with a total of four WallCleaner nozzles.