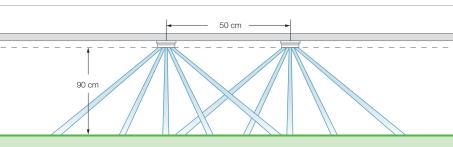

### Pressure ranges

- FS 015 to -08: 1-4 bar
- FS 10 and 15: 1-3 bar

Spray heights 80-**90**-100 cm

Recommended strainer

**Droplet size** Ultra coarse

Width across flats