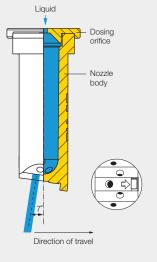

### **Advantages**

- 7° backward spray inclination reduces the jet force and ensures gentle application
- Optimized bore arrangement for enhanced cross distribution patented
- Nozzle sizes FS 06 to FS 15 with oval bores for gentle fertilizer jets - gentle application of large amounts
- Dosing orifice can be removed without tools for cleaning

### Pressure ranges

- FS 015 to -08: 1-4 bar
- FS 10 and 15: 1-3 bar

Spray heights 80-**90**-100 cm

Recommended strainer

**Droplet size** Ultra coarse

Width across flats