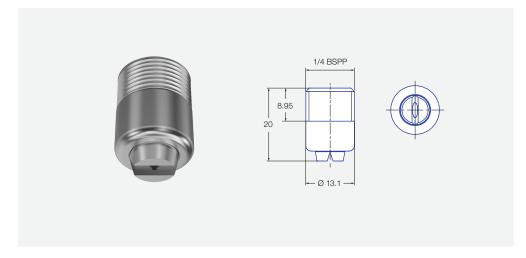

These compact flat fan nozzles are ideal for a concealed installation. There are no rough surfaces or edges in order to guarantee an optimum aesthetic design.

## **Applications:**

Window cleaning, preferably in yacht construction.

| Spray angle | Ordering no.  | Mat.<br>No.    | <b>Ů</b> [l/min]        | Length<br>[mm] | Diameter<br>[mm] | Thread<br>BSPP |
|-------------|---------------|----------------|-------------------------|----------------|------------------|----------------|
| A           | Туре          | 316TI SS T16TE | <b>p</b> [bar]<br>2 bar |                |                  |                |
| 45°         | 600.577.17.11 | 0              | 4.00                    | 20.00          | 12.2             | G 1/4 A        |
| 120°        | 600.577.17.10 | 0              | 4.00                    | 20.00          | 13.1             | G 1/4 A        |
| 140°        | 600.577.17.00 | 0              | 4.75                    | 20.00          | 12.2             | G 1/4 A        |