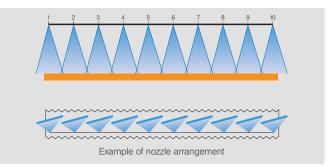

## Nozzle arrangements

LECHLER utilizes its own inhouse developed software to produce proposals quickly and economically.

To receive a proposal from LECHLER, please complete the questionnaire at the back of this brochure and return it by telefax.