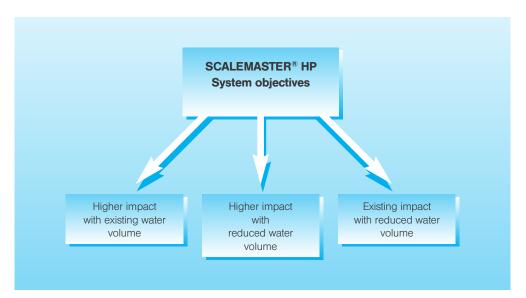

## Optimization of System Parameters with SCALEMASTER® HP

Optimising an existing system can be best achieved by targeting one of the three main design objectives (see diagram).

LECHLER will work with you to target the objectives at the beginning of an improvement project.