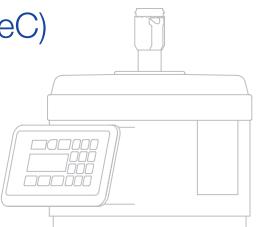

The robust LeC system is compatible with easy connect and consists of two components:

- the reclosable, leak-proof cap with integrated inner lid at the canister
- the CTS Coupler

The CTS Coupler can be used in combination with suction and rinsing lines in the following ways:

# Weighing unit

- Three load cells
- Vibration compensation
- Trouble-free weighing
- No contact with crop protection products

# **Innovative drives**

- 12 V motors
- Automatic locking and unlocking of the canister
- Vertical probe movement and rotation for removal and cleaning of canister and lid

## Clear water valve

- Electric valve
- Automatic control of the cleaning process

# **Cleaning nozzle**

- High spray impact for canister cleaning
- Static cleaning head increases cleaning efficacy
- Probe movement up and down as well as rotation (electric driven)

China: Lechler Nozzle Systems (Changzhou) Co., Ltd. • No.99 Decheng Rd, Jintan, Changzhou, JS 213200, P.R.C • Phone +86 400-004-1879 • info@lechler.com.cn