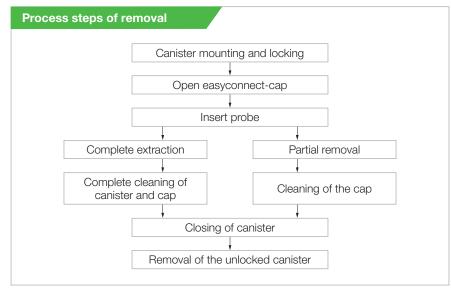

The easyconnect system is a closed transfer system (CTS) for liquid crop protection products. All individual steps in the process from locking to removal of the cleaned canister run fully automatically. The operator can choose between the fully automatic removal of a pre-selected quantity (also several canisters) and the manual removal of the complete canister contents. The weighing system works independently of the viscosity of the crop protection agent.