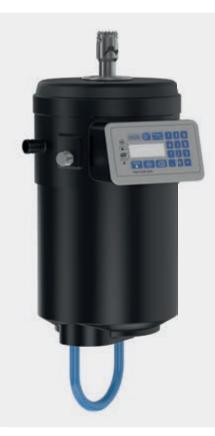

The robust LeC system is compatible with easy connect and consists of two components:

- the reclosable, leak-proof cap with integrated inner lid at the canister
- the CTS Coupler

The CTS Coupler can be used in combination with suction and rinsing lines in the following ways:

# Weighing unit

- Three load cells
- Vibration compensation
- Trouble-free weighing
- No contact with crop protection products

# **Innovative drives**

- 12 V motors
- Automatic locking and unlocking of the canister
- Vertical probe movement and rotation for removal and cleaning of canister and lid

## Clear water valve

- Electric valve
- Automatic control of the cleaning process

# **Cleaning nozzle**

- High spray impact for canister cleaning
- Static cleaning head increases cleaning efficacy
- Probe movement up and down as well as rotation (electric driven)

China: Lechler Nozzle Systems (Changzhou) Co., Ltd. • No.99 Decheng Rd, Jintan, Changzhou, JS 213200, P.R.C • Phone +86 400-004-1879 • info@lechler.com.cn