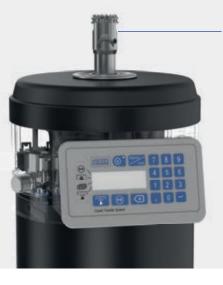

NEW

LECHLER COUPLER (LeC)

Safe dosing and dispensing of liquid crop protection products

# SAFE, EFFICIENT TRANSFER OF CROP PROTECTION PRODUCTS

Liquid crop protection products must be handled safely. At the same time, this must not be at the expense of efficiency. With the Lechler Coupler (LeC), a system is available for fast, contactless removal and precise dosing. It is compatible with the easyconnect-cap.

### **Advantages**

- Easy handling of 1- to 20-liter canisters
- High dosing accuracy
- · Improved, fast canister cleaning
- Easy attachment through single point suspension
- Power supply 12 V via plug to the vehicle
- Water and dust protection of coupler and display
- Easy operation via display even with gloves
- Fully automatic extraction and cleaning
- Compatible with all easyconnect-caps

The robust LeC system is compatible with easy connect and consists of two components:

- the reclosable, leak-proof cap with integrated inner lid at the canister
- the CTS Coupler

The CTS Coupler can be used in combination with suction and rinsing lines in the following ways:

# Weighing unit

- Three load cells
- Vibration compensation
- Trouble-free weighing
- No contact with crop protection products

# **Innovative drives**

- 12 V motors
- Automatic locking and unlocking of the canister
- Vertical probe movement and rotation for removal and cleaning of canister and lid

## Clear water valve

- Electric valve
- Automatic control of the cleaning process

# **Cleaning nozzle**

- High spray impact for canister cleaning
- Static cleaning head increases cleaning efficacy
- Probe movement up and down as well as rotation (electric driven)

China: Lechler Nozzle Systems (Changzhou) Co., Ltd. • No.99 Decheng Rd, Jintan, Changzhou, JS 213200, P.R.C • Phone +86 400-004-1879 • info@lechler.com.cn