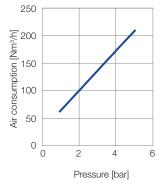

## Series 600.385.35

The maxi multi-channel flat jet nozzles of the 600.385 series generate a continuous very powerful air jet. Due to the large nozzle crosssection, this nozzle focuses large quantities of air into a concentrated jet that has a powerful impact even over large distances. Despite this, the noise level still remains low.