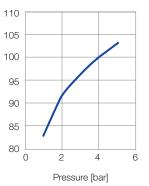

Noise level [db(A)]

| Example      | Туре     | + | Mat. no. | + | Code | = | Ordering no.  |
|--------------|----------|---|----------|---|------|---|---------------|
| of ordering: | 600.385. | + | 35       | + | AL   | = | 600.385.35.AL |