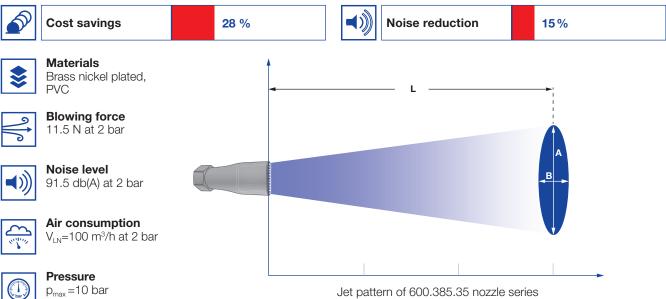

## Series 600.385.35

The maxi multi-channel flat jet nozzles of the 600.385 series generate a continuous very powerful air jet. Due to the large nozzle crosssection, this nozzle focuses large quantities of air into a concentrated jet that has a powerful impact even over large distances. Despite this, the noise level still remains low.

\* Complies with OSHA requirements on noise level

50 °C

Max. temperature

| Pressure:           | 1 bar | 3 bar | 5 bar<br>775 |  |  |  |  |  |  |
|---------------------|-------|-------|--------------|--|--|--|--|--|--|
| Distance L [mm]:    | 775   | 775   |              |  |  |  |  |  |  |
| Jet dimensions at L |       |       |              |  |  |  |  |  |  |
| A [mm]:             | 205   | 255   | 270          |  |  |  |  |  |  |
| B [mm]:             | 200   | 245   | 270          |  |  |  |  |  |  |