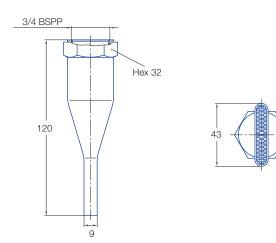

Technical data

| Ordering no. |                                  |          |  |  |  |  |
|--------------|----------------------------------|----------|--|--|--|--|
|              | Mat. no.                         | Code     |  |  |  |  |
| Туре         | Brass nickel 60<br>plated/PVC 61 | 3/4 BSPP |  |  |  |  |
| 600.385.     | 0                                | AL       |  |  |  |  |