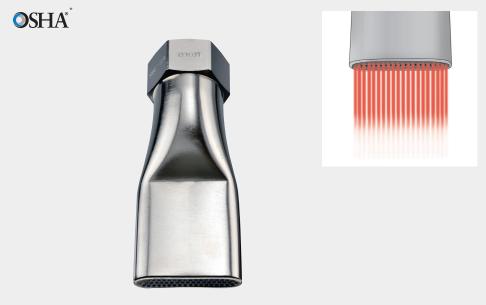

## Maxi multi-channel flat jet nozzles for air Series 600.385.35

## Series 600.385.35

The maxi multi-channel flat jet nozzles of the 600.385 series generate a continuous very powerful air jet. Due to the large nozzle crosssection, this nozzle focuses large quantities of air into a concentrated jet that has a powerful impact even over large distances. Despite this, the noise level still remains low.