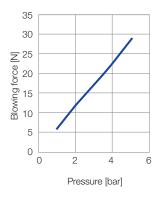

## Series 600.385.35

The maxi multi-channel flat jet nozzles of the 600.385 series generate a continuous very powerful air jet. Due to the large nozzle crosssection, this nozzle focuses large quantities of air into a concentrated jet that has a powerful impact even over large distances. Despite this, the noise level still remains low.