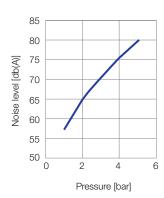

## Series 600.484.56

The multi-channel flat jet nozzles of the 600.484 series generate a compact, powerful air jet. Thanks to its narrow design, this nozzle out performs with its low air consumption and low noise level. Since they are made completely of POM, these nozzles are also suitable for applications in the food industry.