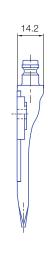

 $p_{max} = 6 bar$ 

Jet pattern of 600.484 nozzle series

Max. temperature 50  $^{\circ}\mathrm{C}$ 

| Pressure:           | 1 bar | 3 bar | 5 bar<br>850 |  |  |  |  |
|---------------------|-------|-------|--------------|--|--|--|--|
| Distance L [mm]:    | 350   | 600   |              |  |  |  |  |
| Jet dimensions at L |       |       |              |  |  |  |  |
| A [mm]:             | 110   | 170   | 220          |  |  |  |  |
| B [mm]:             | 80    | 120   | 170          |  |  |  |  |