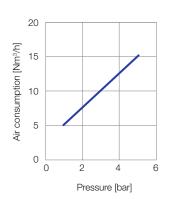

 $p_{max} = 6 bar$ 

Jet pattern of 600.484 nozzle series

Max. temperature 50  $^{\circ}\mathrm{C}$ 

| Pressure:           | 1 bar | 3 bar | 5 bar<br>850 |  |  |  |  |
|---------------------|-------|-------|--------------|--|--|--|--|
| Distance L [mm]:    | 350   | 600   |              |  |  |  |  |
| Jet dimensions at L |       |       |              |  |  |  |  |
| A [mm]:             | 110   | 170   | 220          |  |  |  |  |
| B [mm]:             | 80    | 120   | 170          |  |  |  |  |