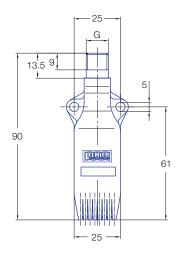

## Technical data

|         |             | Ordering no. |         |            |               |  |
|---------|-------------|--------------|---------|------------|---------------|--|
| _       | Mat.<br>no. | Code         |         |            |               |  |
| Туре    | 56<br>WOd   |              |         |            | Quick connect |  |
|         | 7           | 1/4 BSPP     | 1/4 NPT | M12 x 1.25 | coupling NW 5 |  |
| 600.484 | 0           | AC           | BC      | HG         | 00            |  |

Example Type + Mat. no. + Code = Ordering no. of ordering: 600.484. + 56 + AC = 600.484.56.AC