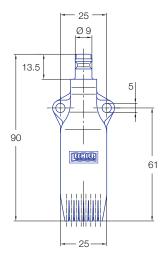

## Series 600.484.56

The multi-channel flat jet nozzles of the 600.484 series generate a compact, powerful air jet. Thanks to its narrow design, this nozzle out performs with its low air consumption and low noise level. Since they are made completely of POM, these nozzles are also suitable for applications in the food industry.

## Technical data

|         |             | Ordering no. |         |            |               |  |
|---------|-------------|--------------|---------|------------|---------------|--|
| _       | Mat.<br>no. | Code         |         |            |               |  |
| Туре    | 56<br>WOd   |              |         |            | Quick connect |  |
|         | 7           | 1/4 BSPP     | 1/4 NPT | M12 x 1.25 | coupling NW 5 |  |
| 600.484 | 0           | AC           | BC      | HG         | 00            |  |