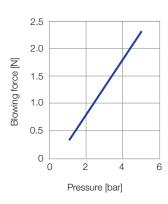

## Series 600.484.56

The multi-channel flat jet nozzles of the 600.484 series generate a compact, powerful air jet. Thanks to its narrow design, this nozzle out performs with its low air consumption and low noise level. Since they are made completely of POM, these nozzles are also suitable for applications in the food industry.