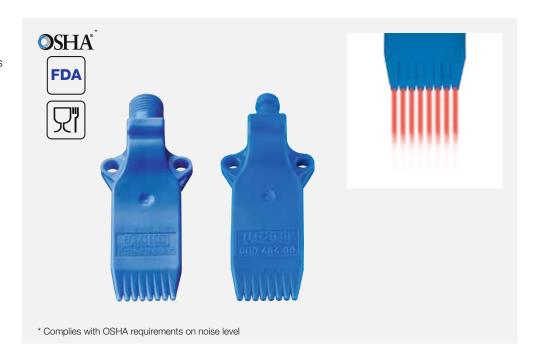

## Multi-channel flat jet nozzles for air Whisperblast®, plastic versions Series 600.484.56

Extremely silent!

## Series 600.484.56

The multi-channel flat jet nozzles of the 600.484 series generate a compact, powerful air jet. Thanks to its narrow design, this nozzle out performs with its low air consumption and low noise level. Since they are made completely of POM, these nozzles are also suitable for applications in the food industry.