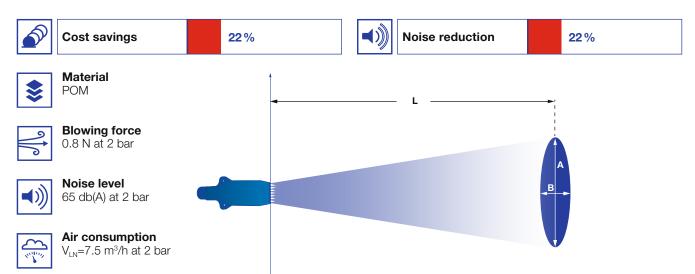

## Series 600.484.56

The multi-channel flat jet nozzles of the 600.484 series generate a compact, powerful air jet. Thanks to its narrow design, this nozzle out performs with its low air consumption and low noise level. Since they are made completely of POM, these nozzles are also suitable for applications in the food industry.

 $p_{max} = 6 bar$ 

Jet pattern of 600.484 nozzle series

Max. temperature 50  $^{\circ}\mathrm{C}$ 

| Pressure:           | 1 bar | 3 bar | 5 bar<br>850 |  |  |  |  |
|---------------------|-------|-------|--------------|--|--|--|--|
| Distance L [mm]:    | 350   | 600   |              |  |  |  |  |
| Jet dimensions at L |       |       |              |  |  |  |  |
| A [mm]:             | 110   | 170   | 220          |  |  |  |  |
| B [mm]:             | 80    | 120   | 170          |  |  |  |  |