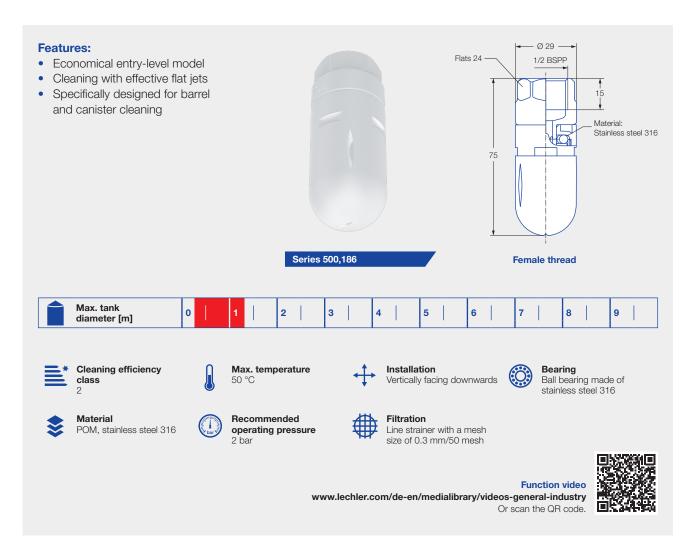

## Rotating cleaning nozzle MiniWhirly Series 500.186

| Spray<br>angle | <b>Ordering no.</b> Type | Narrowest free<br>cross section<br>Ø<br>[mm] | V water [l/min]                    |     |     |                           | Max.<br>- tank diameter<br>[m] |
|----------------|--------------------------|----------------------------------------------|------------------------------------|-----|-----|---------------------------|--------------------------------|
|                |                          |                                              | p [bar] (p <sub>max</sub> = 5 bar) |     |     |                           |                                |
|                |                          |                                              | 1.0                                | 2.0 | 3.0 | at 40 psi<br>[US gal/min] |                                |
| 300°           | 500.186.56.AH            | 1.9                                          | 13                                 | 18  | 22  | 6                         | 1.3                            |

The maximum tank diameter applies to the recommended operating pressure and is meant as a recommendation only. The cleaning result is also affected by the type of soiling.

Compressed air should be used for dry blowing for a short time only. Operation above the recommended operating pressure has a negative impact on the cleaning result and wear.