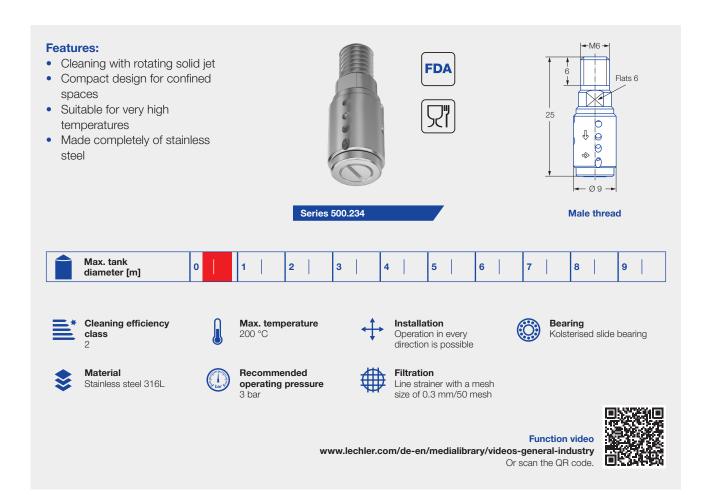

## Rotating cleaning nozzle PicoWhirly Series 500.234

| Spray<br>angle | Ordering no.  Type | Narrowest free cross section Ø [mm] | Ů water [l/min]                    |     |     |      |                           | Max.<br>tank diameter<br>[m] |
|----------------|--------------------|-------------------------------------|------------------------------------|-----|-----|------|---------------------------|------------------------------|
|                |                    |                                     | p [bar] (p <sub>max</sub> = 5 bar) |     |     |      |                           |                              |
|                |                    |                                     | 1.0                                | 2.0 | 3.0 | 5.0  | at 40 psi<br>[US gal/min] |                              |
| 300°           | 500.234.G9.00      | 1.8                                 | 5.7                                | 8.0 | 9.8 | 12.7 | 2.5                       | 0.9                          |

The maximum tank diameter applies to the recommended operating pressure and is meant as a recommendation only. The cleaning result is also affected by the type of soiling.

Compressed air should be used for dry blowing for a short time only. Operation above the recommended operating pressure has a negative impact on the cleaning result and wear.